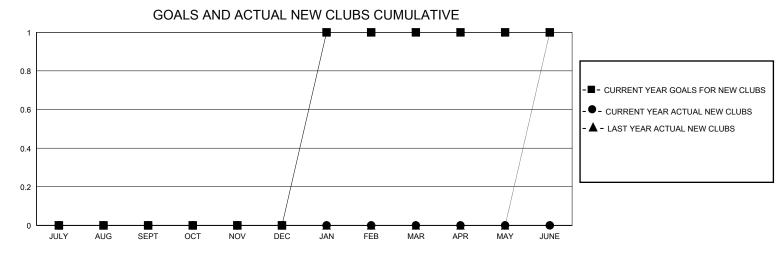

## GMT: **LOCATION LOUISIANA GMT CA** Clubs **Members RESULTS FOR 2024-2025 RESULTS FOR 2024-2025** NEW CLUB GOAL **NEW CLUBS** DROPPED CLUBS QUARTER MEMBER GROWTH NET MEMBER GROWTH DROPPED QUARTER **GOAL** MEMBERS ACTUAL **ACTUAL** (including transfers) 0 0 0 10 12 17 JULY/AUG/SEPT JULY/AUG/SEPT 0 0 0 20 0 0 OCT/NOV/DEC OCT/NOV/DEC 0 0 10 0 0 JAN/FEB/MAR JAN/FEB/MAR 0 0 0

APR/MAY/JUNE

10

0

| DROPPED CLUBS: 0 |    | 7 CLUBS OF 21 ADDED 1 OR MORE<br>NEW MEMBERS | GENDER DISTRIBUTION  MALE 451 (69.07%)  FEMALE 202 (30.93%) |              |   |
|------------------|----|----------------------------------------------|-------------------------------------------------------------|--------------|---|
| DROPPED MEMBERS  |    |                                              | FEMALE                                                      | 202 (30.93%) |   |
| DECEASED         | 3  | CLICK HERE FOR CUMULATIVE                    | TOTAL FAMILY UNIT MEMBERS                                   |              | 0 |
| CLUB CANCELLED   | 0  | MEMBERSHIP DATA                              | FAMILY MEMBERS PAYING HALF  DUES                            |              | 0 |
| OTHER            | 13 |                                              |                                                             |              | U |
| TOTAL            | 16 |                                              |                                                             |              |   |