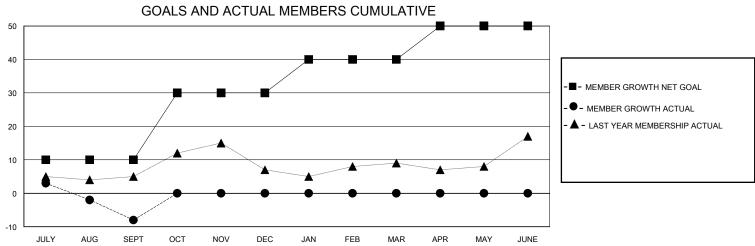

## GMT: **LOCATION LOUISIANA GMT CA** Clubs **Members RESULTS FOR 2024-2025 RESULTS FOR 2024-2025** NEW CLUB GOAL **NEW CLUBS** DROPPED CLUBS QUARTER MEMBER GROWTH NET MEMBER GROWTH DROPPED QUARTER **GOAL** MEMBERS ACTUAL **ACTUAL** (including transfers) 0 0 0 10 12 17 JULY/AUG/SEPT JULY/AUG/SEPT 0 0 0 20 0 0 OCT/NOV/DEC OCT/NOV/DEC 0 0 10 0 0 JAN/FEB/MAR JAN/FEB/MAR 0 0 0

APR/MAY/JUNE

10

0

| DROPPED CLUBS: 0 |    | 7 CLUBS OF 21 ADDED 1 OR MORE<br>NEW MEMBERS | GENDER DISTRIBUTION  MALE 451 (69.07%)  FEMALE 202 (30.93%) |              |   |
|------------------|----|----------------------------------------------|-------------------------------------------------------------|--------------|---|
| DROPPED MEMBERS  |    |                                              | FEMALE                                                      | 202 (30.93%) |   |
| DECEASED         | 3  | CLICK HERE FOR CUMULATIVE                    | TOTAL FAMILY UNIT MEMBERS                                   |              | 0 |
| CLUB CANCELLED   | 0  | MEMBERSHIP DATA                              | FAMILY MEMBERS PAYING HALF  DUES                            |              | 0 |
| OTHER            | 13 |                                              |                                                             |              | U |
| TOTAL            | 16 |                                              |                                                             |              |   |